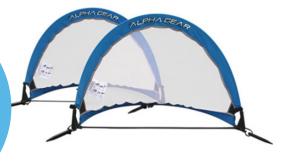

# **POP-UP GOALS (Pairs with Carry Bag)**

| 2.5ft Goal        | \$36.00 pair  |
|-------------------|---------------|
| 3ft Goal – Square | \$54.00 pair  |
| 4ft Goal          | \$65.00 pair  |
| 4ft Goal – Square | \$86.00 pair  |
| 5ft Goal – Square | \$100.00 pair |
| 6ft Goal          | \$93.00 pair  |
|                   |               |