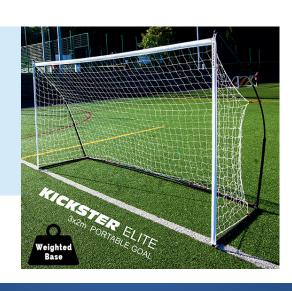

## **QUICKPLAY KICKSTER GOALS**

| Elite Weighted Base Goal — 1.5m x 1m   | \$129.00 each |
|----------------------------------------|---------------|
| Elite Weighted Base Goal — 2m x 1m     | \$172.00 each |
| Elite Weighted Base Goal — 3m x 2m     | \$300.00 each |
| Elite Weighted Base Goal – 3.6m x 1.8m | \$300.00 each |
| Elite Weighted Base Goal — 5m x 2m     | \$370.00 each |